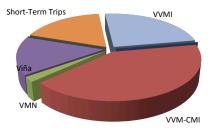

| VVMI and Partners in Ministry                    |           |            |  |  |
|--------------------------------------------------|-----------|------------|--|--|
| MINISTRY/MISSION OUTFLOW                         | \$ AMOUNT | % OF TOTAL |  |  |
| OC AFRICA PROJECTS (Africa & Ind. Ocean Islands) | 26        | 64 < 1%    |  |  |
| VVM-CMI PROJECTS (Philippines)                   | 80,54     | 41%        |  |  |
| VMN PROJECTS (Philippines)                       | 4,27      | 73 2%      |  |  |
| Viña PROJECTS (Latin America & Global)           | 29,87     | 4 15%      |  |  |
| AEILMAV                                          |           | - 0%       |  |  |
| 2019 Short Term TRIPS/TRAVEL                     | 35,24     | 1 18%      |  |  |
| VVMI OPERATIONS                                  | 46,90     | 06 24%     |  |  |
| 2019 TOTAL                                       | \$ 197,10 | 4 100%     |  |  |