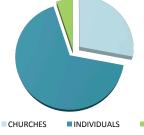

Clockwise from upper left: After flying into a remote jungle area, a film showing team in

DONOR OVERVIEW

MATCHING FUNDS/OTHER

| DONORS               | \$ AM | OUNT    | % OF TOTAL |
|----------------------|-------|---------|------------|
| CHURCHES             |       | 53,711  | 28%        |
| INDIVIDUALS          |       | 127,229 | 67%        |
| MATCHING FUNDS/OTHER |       | 9,390   | 5%         |
| 2019 TOTAL           | \$    | 190,330 | 100%       |