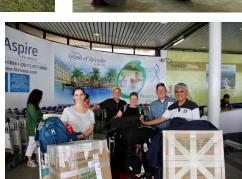

## VERNACULAR VIDEO MISSION INTERNATIONAL 2019 ANNUAL FINANCIAL REPORT FOR DONORS

Colombia, South America, is seen hiking to a village where they'll share Deditos Bible story videos. These Colombians are allied with local churches and VVMI partners AEILMAV and Viña Association. In 2013, VVMI was part of a joint project that helped provide the first Deditos ever in Colombia. This was for the Nasa people group. Since then, the Colombian Church has taken up the challenge of helping all the indigenous people groups of Colombia have Deditos too! A pastor-evangelist partnered with the VVM "Church Mobilization" Initiative" baptising a new believer in the northern Philippines. People coming out of spiritual darkness are especially hungry for God's Word. ■ A VVMI short-term trip team arriving in the Philippines in February with equipment for VVMI partner ministries VVM-CMI and VMN. They went on to serve as part of a medical mission/local church/ VVM-CMI outreach partnership where over 300 people made spiritual committments. 
The VVMI exhibit at the International Conference on Mission (ICOM) held in Kansas City, Missouri, in November. Praise the Lord for the many individuals and organizations with which VVMI was able to interact.