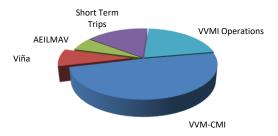

| VVMI and Partners in Ministry          |            |            |  |
|----------------------------------------|------------|------------|--|
| MINISTRY/MISSION OUTFLOW               | \$ AMOUNT  | % OF TOTAL |  |
| VVM-CMI PROJECTS (Philippines)         | 78,149     | 49%        |  |
| Viña PROJECTS (Latin America & Global) | 13,489     | 8%         |  |
| AEILMAV                                | 9,128      | 6%         |  |
| 2020 Short Term TRIPS/TRAVEL           | 24,858     | 16%        |  |
| VVMI OPERATIONS                        | 33,297     | 21%        |  |
| 2019 TOTAL                             | \$ 158,921 | 100%       |  |