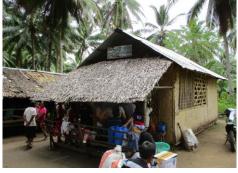

- Due to the pandemic, VVMI Board meetings and meetings with partner ministry directors were held via "Zoom" video conferencing. Bamboo and thatch church in a remote tribal village where people are responding to the Gospel provided through vernacular videos and Scripture put to use by a local CMI Team.
- Although hampered by the pandemic, José and the Viña staff continued to work on new Deditos episodes both at the office and from