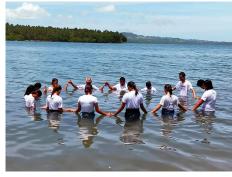

## VERNACULAR VIDEO MISSION INTERNATIONAL 2021 ANNUAL FINANCIAL REPORT FOR DONORS

Clockwise from upper left: An AE-ILMAV technician recording the Matses language New Testament using equipment supplied through a VVMI partnership project. The Matses are a largely unreached tribal group who live in the Amazon jungles of Peru and Brazil. ■ *Deditos* Bible story video dubbing in the Bengali language of Bangladesh and northeastern India. VVMI has consistently assisted Viña Association by supporting the creation of new *Deditos* episodes. These are being dubbing into many languages all over the world. For this particular project, VVMI is an active prayer partner. ■ A newly "mobilized" church planting/disciplemaking team on Samar Island, Philippines, being trained to use a projection system for vernacular film showings. During 2021, God's Spirit was poured out on Samar, with over 1500 print and audio Bibles being requested for new believers. ■ In 2021, VVMI heard about hundreds of baptisms related to local churches' film showing ministry coupled with disciplemaking Bible studies. Shown here, new believers baptized on Masbate Island, Philippines, in