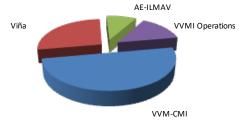

# PARTNERSHIPS

| VVMI and Partners in Ministry          |            |            |  |  |
|----------------------------------------|------------|------------|--|--|
| MINISTRY/MISSION OUTFLOW               | \$ AMOUNT  | % OF TOTAL |  |  |
| VVM-CMI PROJECTS (Philippines)         | 141,107    | 50%        |  |  |
| Viña PROJECTS (Latin America & Global) | 74,552     | 27%        |  |  |
| AE-ILMAV                               | 26,147     | 9%         |  |  |
| VVMI OPERATIONS                        | 39,239     | 14%        |  |  |
| 2021 TOTAL                             | \$ 281,045 | 100%       |  |  |