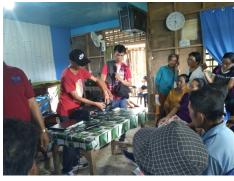

## VERNACULAR VIDEO MISSION INTERNATIONAL 2021 ANNUAL FINANCIAL REPORT FOR DONORS

Clockwise from upper left: An AE-ILMAV technician recording the Matses language New Testament using equipment supplied through a VVMI partnership project. The Matses are a largely unreached tribal group who live in the Amazon jungles of Peru and Brazil. ■ *Deditos* Bible story video dubbing in the Bengali language of Bangladesh and northeastern India. VVMI has consistently assisted Viña Association by supporting the creation of new *Deditos* episodes. These are being dubbing into many languages all over the world. For this particular project, VVMI is an active prayer partner. ■ A newly "mobilized" church planting/disciplemaking team on Samar Island, Philippines, being trained to use a projection system for vernacular film showings. During 2021, God's Spirit was poured out on Samar, with over 1500 print and audio Bibles being requested for new believers. ■ In 2021, VVMI heard about hundreds of baptisms related to local churches' film showing ministry coupled with disciplemaking Bible studies. Shown here, new believers baptized on Masbate Island, Philippines, in