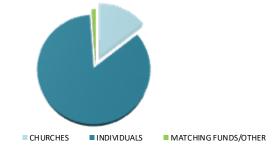

DONOR OVERVIEW

**VVMI GIVING** DONORS \$ AMOUNT % OF TOTAL CHURCHES 14% 27,532 INDIVIDUALS 162,293 85% MATCHING FUNDS/OTHER 2,224 1% 2022 TOTAL \$ 192,049 100%