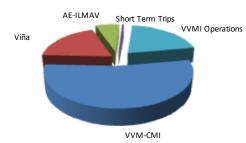

## PARTNERSHIPS

| VVMI and Partners in Ministry                      |            |            |  |  |
|----------------------------------------------------|------------|------------|--|--|
| MINISTRY/MISSION OUTFLOW                           | \$ AMOUNT  | % OF TOTAL |  |  |
| VVM-CMI PROJECTS (Philippines)                     | 100,041    | 54%        |  |  |
| Viña PROJECTS (Guatemala, Latin America, & Global) | 35,358     | 19%        |  |  |
| AE-ILMAV PROJECTS (Peru and Latin America)         | 11,817     | 6%         |  |  |
| SHORT TERM TRIPS                                   | 1,045      | 1%         |  |  |
| VVMI OPERATIONS                                    | 38,708     | 21%        |  |  |
| 2022 TOTAL                                         | \$ 186,969 | 100%       |  |  |