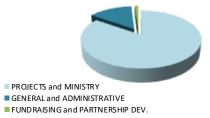

## How YOUR gift is used to advance the Gospel

| Our Stewardship Commitment       |       |         |            |  |
|----------------------------------|-------|---------|------------|--|
| VVMI OUTFLOW CATEGORY            | \$ AN | IOUNT   | % OF TOTAL |  |
| PROJECTS and MINISTRY            |       | 158,238 | 85%        |  |
| GENERAL and ADMINISTRATIVE       |       | 26,666  | 14%        |  |
| FUNDRAISING and PARTNERSHIP DEV. |       | 2,064   | 1%         |  |
| 2022 TOTAL                       | \$    | 186,969 | 100%       |  |