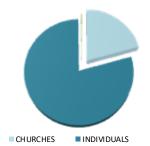

PHOTOS (FAR LEFT AND CLOCKWISE): In

| VVMI GIVING          |            |            |  |  |  |
|----------------------|------------|------------|--|--|--|
| DONORS               | \$ AMOUNT  | % OF TOTAL |  |  |  |
| CHURCHES             | 37,398     | 20.7%      |  |  |  |
| INDIVIDUALS          | 143,179    | 79.1%      |  |  |  |
| MATCHING FUNDS/OTHER | 332        | 0.2%       |  |  |  |
| 2023 TOTAL           | \$ 180,909 | 100%       |  |  |  |

## **DONOR OVERVIEW**

■ MATCHING FUNDS/OTHER