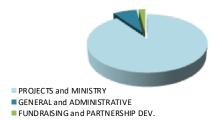

## How YOUR gift is used to advance the Gospel

| Our Stewardship Commitment       |       |         |            |  |
|----------------------------------|-------|---------|------------|--|
| VVMI OUTFLOW CATEGORY            | \$ AI | MOUNT   | % OF TOTAL |  |
| PROJECTS and MINISTRY            |       | 156,623 | 90%        |  |
| GENERAL and ADMINISTRATIVE       |       | 13,566  | 8%         |  |
| FUNDRAISING and PARTNERSHIP DEV. |       | 3,517   | 2%         |  |
| 2023 TOTAL                       | \$    | 173,706 | 100%       |  |